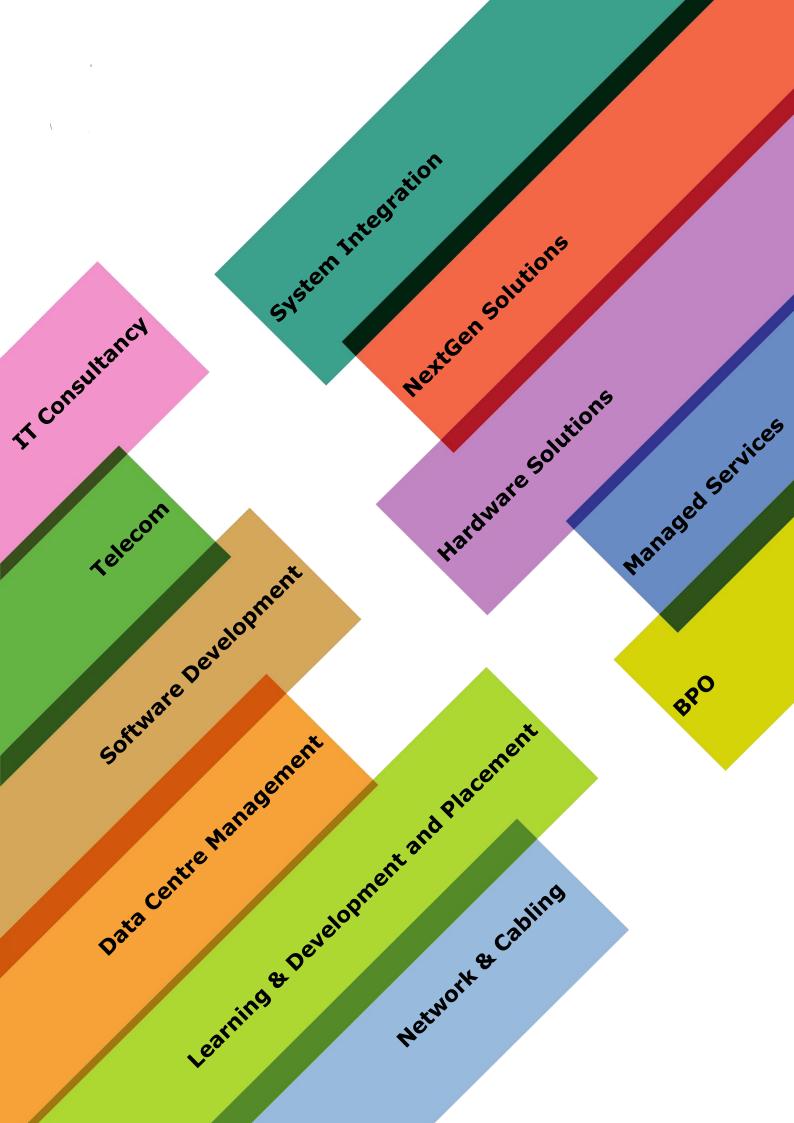

#### LIFECYCLE APPROACH

We adopt a full lifecycle approach to manage the technology solutions that are best suited for to our customers' needs.

Our lifecycle management framework provides a simple and effective approach for a business to keep their operations on a path of continuous improvement.