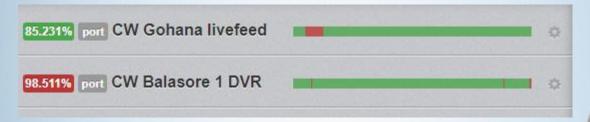

#### Status on Dashboard

 It has a dash board which will show all sites status which are configured and added.

Note: in above screenshot, rightmost side colour is current status. CW Balasore is down at the time of screen shot capture.