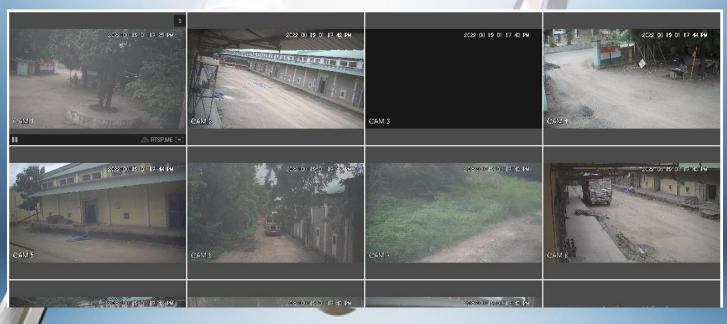

**Presents** 

**Advances Live** 

**Surveillance Service** 

ITPF TECHNOLOGY PVT LTD

#### About - ALS

#### **Advanced Live Surveillance offers:**

- Application on premise / on cloud/ web page view
- Webpage design or embedding pages on customer website
- ❖ Multisite view as well as single view on click on any location view
- ❖ Live view on single click without hassle of remembering login credentials
- Customized view irrespective of number of cameras/DVR/NVR
- ❖ Option to view multiple camera/DVR/Locations at the same time.
- Alert on device disconnect to live view



# Live Feed/View

## 1. Website





## **Full View of Camera**





# **Application View**



#### **Benefits:**

Live View of multiple locations offer following benefits

- \* As no login credentials are required, user can enjoy live feed anywhere any time.
- \* Customized view offer a very high level of security. If given to security team, they can monitor locality and follow any incident without any dependency of central resource.
- \* While used in healthcare services, officials can verify live status of available resources like beds in hospitals, security at entrance etc.
- While deployed in stores, fields, user can monitor the activities going on.
- \* Reduces dependencies of central resources feedback on each incident.
- Excellent customization offers various level of live view allotment according to responsibility.