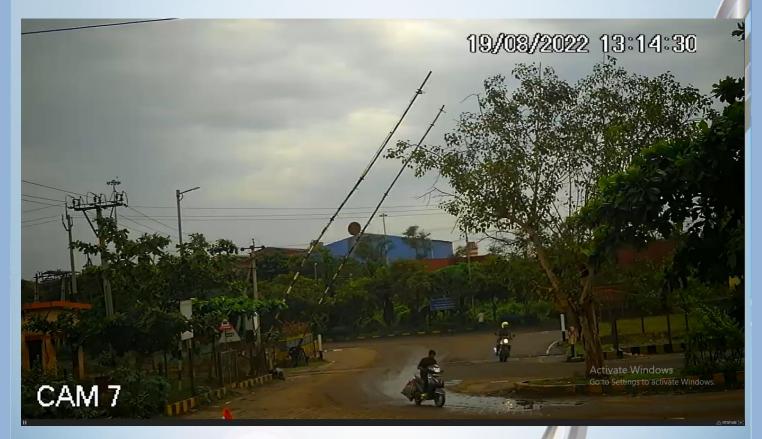

**Presents** 

**Advances Live** 

**Surveillance Service** 

ITPF TECHNOLOGY PVT LTD

#### About - ALS

#### **Advanced Live Surveillance offers:**

- Application on premise / on cloud/ web page view
- Webpage design or embedding pages on customer website
- ❖ Multisite view as well as single view on click on any location view
- ❖ Live view on single click without hassle of remembering login credentials
- Customized view irrespective of number of cameras/DVR/NVR
- ❖ Option to view multiple camera/DVR/Locations at the same time.
- Alert on device disconnect to live view



# Live Feed/View

## 1. Website





## **Full View of Camera**





# **Application View**



#### **Benefits:**

Live View of multiple locations offer following benefits

- \* As no login credentials are required, user can enjoy live feed anywhere any time.
- \* Customized view offer a very high level of security. If given to security team, they can monitor locality and follow any incident without any dependency of central resource.
- \* While used in healthcare services, officials can verify live status of available resources like beds in hospitals, security at entrance etc.
- While deployed in stores, fields, user can monitor the activities going on.
- \* Reduces dependencies of central resources feedback on each incident.
- Excellent customization offers various level of live view allotment according to responsibility.
- \* Smart alert offers real