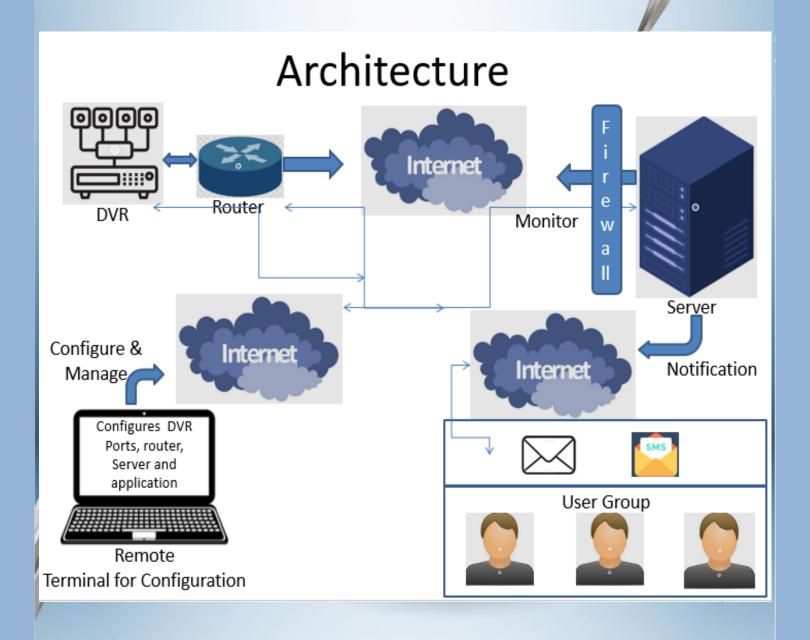

### The objective of Smart alert is

- > To monitor the live feed function of DVR & Camera.
- ➤ Get Alert automatically when the feed is down.
- ➤ Get Alert on email or SMS or Voip