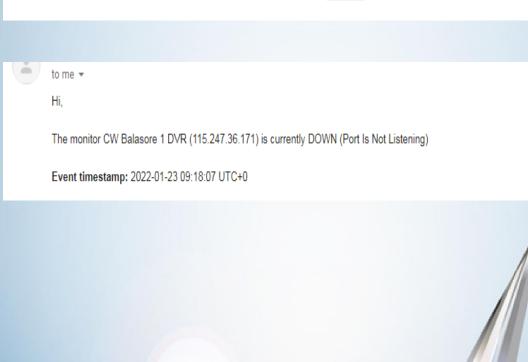

vities going on.
- \* Reduces dependencies of central resources feedback on each incident.
- Excellent customization offers various level of live view allotment according to responsibility.
- \* Smart alert offers real time feedback on service outage.
- Alert can be configured for email, Sms, Voice call.

## **Smart Alert for CCTV Live feed Monitoring**

### The objective of Smart alert is

- > To monitor the live feed function of DVR & Camera.
- ➤ Get Alert automatically when the feed is down.
- ➤ Get Alert on email or SMS or Voip



#### Status on Dashboard

 It has a dash board which will show all sites status which are configured and added.



Note: in above screenshot, rightmost side colour is current status. CW Balasore is down at the time of screen shot capture.



## **Alerts**