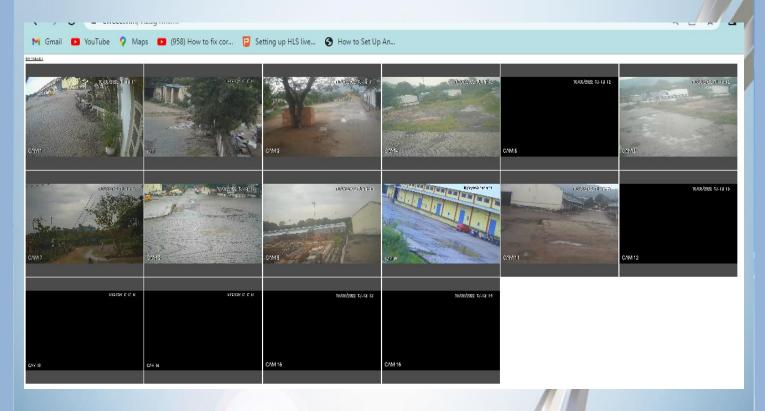

**Presents** 

**Advances Live** 

**Surveillance Service** 

ITPF TECHNOLOGY PVT LTD

#### About - ALS

#### **Advanced Live Surveillance offers:**

- Application on premise / on cloud/ web page view
- Webpage design or embedding pages on customer website
- ❖ Multisite view as well as single view on click on any location view
- ❖ Live view on single click without hassle of remembering login credentials
- Customized view irrespective of number of cameras/DVR/NVR
- ❖ Option to view multiple camera/DVR/Locations at the same time.
- Alert on device disconnect to live view



# Live Feed/View

## 1. Website





## **Full View of Camera**





# **Application View**



#### **Benefits:**

Live View of multiple locations offer following benefits

- \* As no login credentials are required, user can enjoy live feed anywhere any time.
- \* Customized view offer a very high level of security. If given to security team, they can monitor locality and follow any incident without any dependency of central resource.
- \* While used in healthcare services, officials can verify live status of available resources like beds in hospitals, security at entrance etc.
- While deployed in stores, fields, user can monitor the activities going on.
- \* Reduces dependencies of central resources feedback on each incident.
- Excellent customization offers various level of live view allotment according to responsibilit