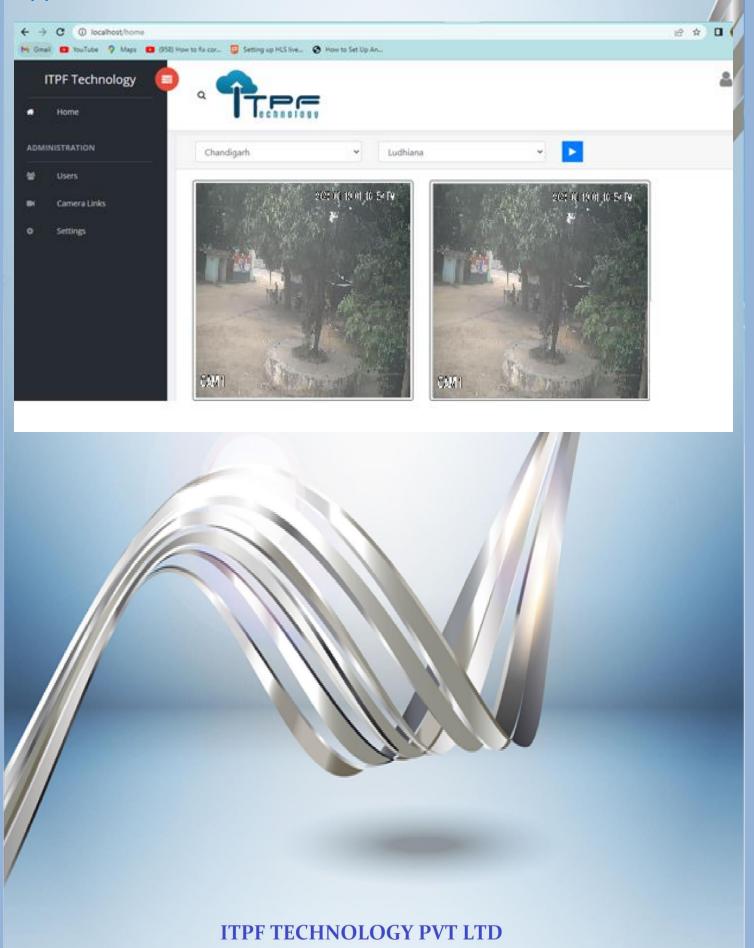

**Presents** 

**Advances Live** 

**Surveillance Service** 

ITPF TECHNOLOGY PVT LTD

#### About - ALS

#### **Advanced Live Surveillance offers:**

- Application on premise / on cloud/ web page view
- Webpage design or embedding pages on customer website
- ❖ Multisite view as well as single view on click on any location view
- ❖ Live view on single click without hassle of remembering login credentials
- Customized view irrespective of number of cameras/DVR/NVR
- ❖ Option to view multiple camera/DVR/Locations at the same time.
- Alert on device disconnect to live view



# Live Feed/View

## 1. Website





## **Full View of Camera**





# **Application View**



#### **Benefits:**

Live View of multiple locations offer following benefits

- \* As no login credentials are required, user can enjoy live feed anywhere any time.
- \* Customized view offer a very high level of security. If given to security team, they can monitor locality and follow any incident without any dependency of central resource.
- \* While used in healthcare services, officials can verify live status of available resources like beds in hospitals, security at entrance etc.
- While deployed in stores, fields, user can monitor the activities going on.
- \* Reduces dependencies of central resources feedback on each incident.
- Excellent customization offers various level of live view allotment according to responsibility.
- \* Smart alert offers real time feedback on service out